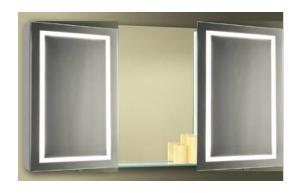

# **COMBO LED MEDICINE CABINETS & MIRROR**

MODEL#: AUR 6640/24-18-24 (2)

# **AURA COLLECTION**

# **FEATURES:**

- TWO 24X40" LED CABINETS, ONE 18X40" CENTER STATIONARY MIRROR (W/ GLASS SHELF ASSEMBLY FOR SURFACE APPLICATIONS ONLY).
- FOUR ADJUSTABLE 3/8" THICK HIGH POLISHED GLASS SHELVES.
  BEHIND DOOR OF EACH CABINET.
- SHELVING WITH LOCKDOWN MECHANISM (NO HOLES IN CABINET).
- 165-DEGREE PROPRIETARY SOFT CLOSE HEAVY DUTY HINGES.
- LIGHTING INTESITY RATED AT 3300 LUMENS PER DOOR.
- MUST SPECIFY LEFT OR RIGHT HINGED DOOR FOR EACH CABINET.
- HIGH RESOLUTION SILVER PLATE GLASS MIRRORS FRONT, BACK OF DOOR AND BACK WALL.
- BACK WALL MIRROR FULLY SEALED.
- PACKED IN FOUR WALL (FOLDED DOUBLE WALL) CORRUGATION.